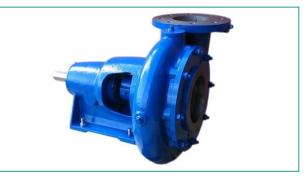

| model       | UB-080x050x206-SBCG        |
|-------------|----------------------------|
| customer    | Perenco                    |
| location    | Norfolk, UK                |
| plant       | Bacton Gas Terminal        |
| year        | 2005                       |
| application | Hot natural man condensate |

application Hot natural gas condensate

Bentwaters Parks, Rendlesham, Woodbridge, Suffolk, IP12 2TW. United Kingdom tel: +44 (0)1394 462 120 fax: +44 (0)1394 462 130 email: enquiries@amarinth.com web: www.amarinth.com MP-200-UL REV A (Apr 06)