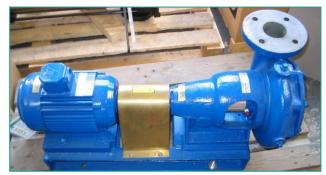

## U Series – Industrial pumps (long coupled)

| model       | UB-080x080x208-SBEG                 |
|-------------|-------------------------------------|
| customer    | Fuller Smith & Turner               |
| location    | London, UK                          |
| plant       | Chiswick Brewery                    |
| year        | 2005                                |
| application | Single mechanical seal for hot wort |