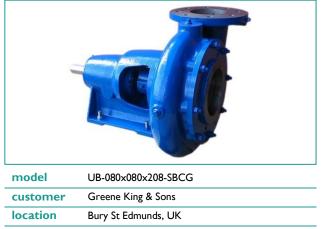

|   | location    | Bury St Edmunds, UK |
|---|-------------|---------------------|
|   | plant       | Westgate Brewery    |
|   | year        | 2004                |
| ľ | application | Hot caustic wash    |