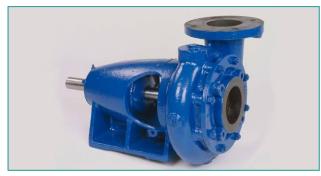

| model       | UB-100×100×206-SBEG |
|-------------|---------------------|
| customer    | Interbrew Ltd       |
| location    | Lancashire, UK      |
| plant       | Samlesbury Brewery  |
| year        | 2004                |
| application | Brine @ minus 5°C   |