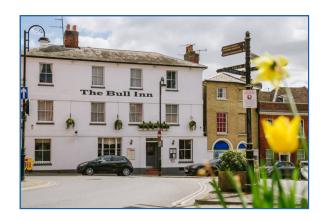

| name        | The Bull Hotel                                             |
|-------------|------------------------------------------------------------|
| address     | Market Hill, Woodbridge, Suffolk, IP12 4LR                 |
| description | Hotel and bar located in the middle of a small market town |
| facilities  | Ensuite bedrooms, broadband, restaurant & cafe & T.V.      |
| prices from | £130 including breakfast                                   |
| distance    | 6.2 miles                                                  |
| telephone   | +44(0)1394 382089                                          |
| fax         | +44(0)1394 384902                                          |
| email       | reception@bullhotel.co.uk                                  |
| website     | http://www.bullhotel.co.uk                                 |