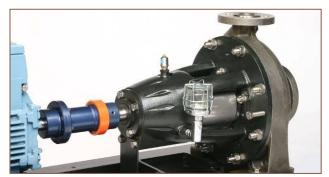

## C Series – Chemical pumps (long coupled)

(ISO5199: 2002)

## reference list



| model       | CF-040x025x175-SB2H |
|-------------|---------------------|
| customer    | Cleanaway           |
| location    | North west, UK      |
| plant       | Elsmere Port        |
| year        | 2006                |
| application | Solvents            |



| model       | CF-040x025x225-SB2H |
|-------------|---------------------|
| customer    | PALL Europe         |
| location    | North Sea, UK       |
| plant       | Shell Papa Platform |
| year        | 2005                |
| application | Produced water      |



| model       | CF-100x080x325-OB4A                      |
|-------------|------------------------------------------|
| customer    | Britannia Operator Ltd (Conoco Phillips) |
| location    | Essex, UK                                |
| plant       | North Se