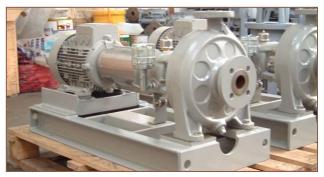

## C Series – Chemical pumps (long coupled)

(ISO5199: 2002)

## reference list



| model       | CF-040x025x175-SB2H |
|-------------|---------------------|
| customer    | Cleanaway           |
| location    | North west, UK      |
| plant       | Elsmere Port        |
| year        | 2006                |
| application | Solvents            |



| model       | CF-040x025x225-SB2H |
|-------------|---------------------|
| customer    | PALL Europe         |
| location    | North Sea, UK       |
| plant       | Shell Papa Platform |
| year        | 2005                |
| application | Produced water      |



| model       | CF-100x080x325-OB4A                      |
|-------------|------------------------------------------|
| customer    | Britannia Operator Ltd (Conoco Phillips) |
| location    | Essex, UK                                |
| plant       | North Sea                                |
| year        | 2005                                     |
| application | Produced water at 70°C                   |



| model       | CF-150×100×410-SB6A      |
|-------------|--------------------------|
| customer    | Wood Group