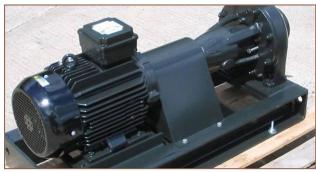

## C Series – Chemical pumps (long coupled)

(ISO5199: 2002)

## reference list



| model       | CF-040x025x175-SB2H |
|-------------|---------------------|
| customer    | Cleanaway           |
| location    | North west, UK      |
| plant       | Elsmere Port        |
| year        | 2006                |
| application | Solvents            |



| model       | CF-040x025x225-SB2H |
|-------------|---------------------|
| customer    | PALL Europe         |
| location    | North Sea, UK       |
| plant       | Shell Papa Platform |
| year        | 2005                |
| application | Produced water      |



| model       | CF-100x080x325-OB4A                      |
|-------------|------------------------------------------|
| customer    | Britannia Operator Ltd (Conoco Phillips) |
| location    | Essex, UK                                |
| plant       | North Sea                                |
| year        | 2005                                     |
| application | Produced water at 70°C                   |



| model       | CF-150×100×410-SB6A      |
|-------------|--------------------------|
| customer    | Wood Group               |
| location    | North Sea, UK            |
| plant       | Triton FPSO Amerada Hess |
| year        | 2006                     |
| application | Produced water           |



| model       | CF-080x050x175-SB3H               |
|-------------|-----------