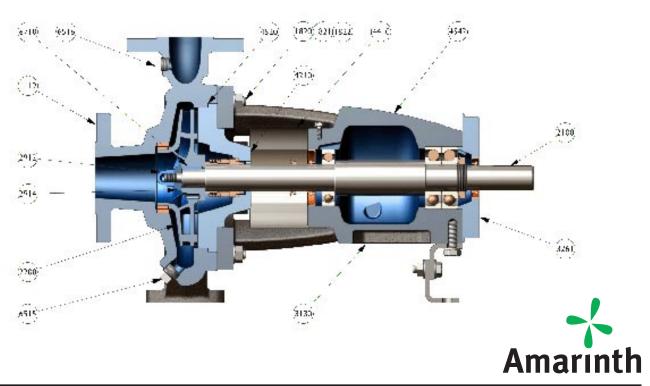

| Item | Description               | Materials of Construction               |                        |                     |                   |                        |
|------|---------------------------|-----------------------------------------|------------------------|---------------------|-------------------|------------------------|
|      | Casing<br>Impeller        | SS 316<br>SS 316                        | Cast Iron<br>Cast Iron | Cast Iron<br>SS 316 | SG Iron<br>SS 316 | Carbon Steel<br>SS 316 |
|      | Amarinth<br>material code | 9502                                    | 9500                   | 9517                | 9516              | 9508                   |
| 1112 | Casing                    | Stainless steel                         | Cast Iron              |                     | SG cast iron      | Carbon steel           |
| 1510 | Wear ring                 | Stainless steel                         | Cast Iron              |                     |                   | Stainless steel        |
| 1820 | Stud                      | Stainless steel                         |                        |                     |                   |                        |
| 1821 | Nut                       | Stainless steel                         |                        |                     |                   |                        |
| 1822 | Washer                    | Stainless steel                         |                        |                     |                   |                        |
| 2100 | Shaft                     | Duplex stainless steel                  |                        |                     |                   |                        |
| 2200 | Impeller                  | Stainless steel                         | Cast iron              | Stainless steel     |                   |                        |
| 2912 | Nut, Dome                 | Stainless steel                         |                        |                     |                   |                        |
| 2914 | Hub cap                   | Stainless steel                         |                        |                     |                   |                        |
| 3130 | Bearing bracket/lantern   | SG cast iron                            |                        |                     |                   |                        |
| 3261 | Bearing cover             | Carbon steel                            |                        |                     |                   |                        |
| 4210 | Seal housing              | Stainless steel                         | Cast iron              |                     |                   | Carbon steel           |
| 4410 | Spray guard               | Stainless steel                         |                        |                     |                   |                        |
| 4520 | Gasket                    | Stainless steel with graphite facings * |                        |                     |                   |                        |
| 4542 | Gasket                    | Cork                                    |                        |                     |                   |                        |
| 6515 | Plug                      | Stainless steel                         | Cast iron              |                     |                   | Carbon steel           |
| 6516 | Plug                      | Stainless steel                         | Cast iron              |                     |                   | Carbon steel           |
| 6710 | Key                       | Stainless steel                         |                        |                     |                   |                        |