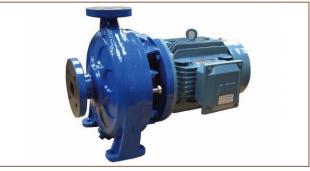

| Norway              |
| plant       | Statoil             |
| year        | 2005                |
| application | Distillate          |







| model       | CF-080x050x225-SB3M           |
|-------------|-------------------------------|
| customer    | Ceetak                        |
| location    | Goole, UK                     |
| plant       | Croda Chemicals               |
| year        | 2006                          |
| application | 40% ethylene glycol and water |
|             |                               |



| model       | CFx080x050x175-SB4M |
|-------------|---------------------|
| customer    | Greene King         |
| location    | Suffolk, UK         |
| plant       | Westgate Brewery    |
| year        | 2006                |
| application | Hot brewers trub    |



| model       | CF-050x040x225-SB4M       |
|-------------|---------------------------|
| customer    | Sealed Air Cryovac        |
| location    | Cambridgeshire, UK        |
| plant       | St. Neots                 |
| year        | 2005                      |
| application | Cooling water circulation |

MP-200-CC REV A (Apr 06)