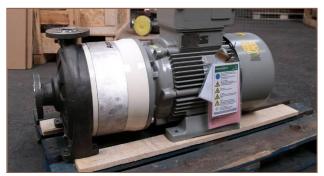

| The Netherlands     |
| plant       | Gaz De France       |
| year        | 2005                |
| application | Hydrocarbons        |



| model       | CF-040x025x175-SB3M |
|-------------|---------------------|
| customer    | Brackett Green      |
| location    | Norway              |
| plant       | Statoil             |
| year        | 2005                |
| application | Distillate          |







| model       | CF-080x050x225-SB3M           |
|-------------|-------------------------------|
| customer    | Ceetak                        |
| location    | Goole, UK                     |
| plant       | Croda Chemicals               |
| year        | 2006                          |
| application | 40% ethylene glycol and water |
|             |                               |



| model       | CFx080x050x175-SB4M |
|-------------|---------------------|
| customer    | Greene King         |
| location    | Suffolk, UK         |
| plant       | Westgate Brewery    |
| year        | 2006                |
| application | Hot brewers trub    |



| model       | CF-050x040x225-SB4M       |
|-------------|---------------------------|
| customer    | Sealed Air Cryovac        |
| location    | Cambridgeshire, UK        |
| plant       | St. Neots                 |
| year        | 2005                      |
| application | Cooling water circulation |

MP-200-CC REV A (Apr 06)