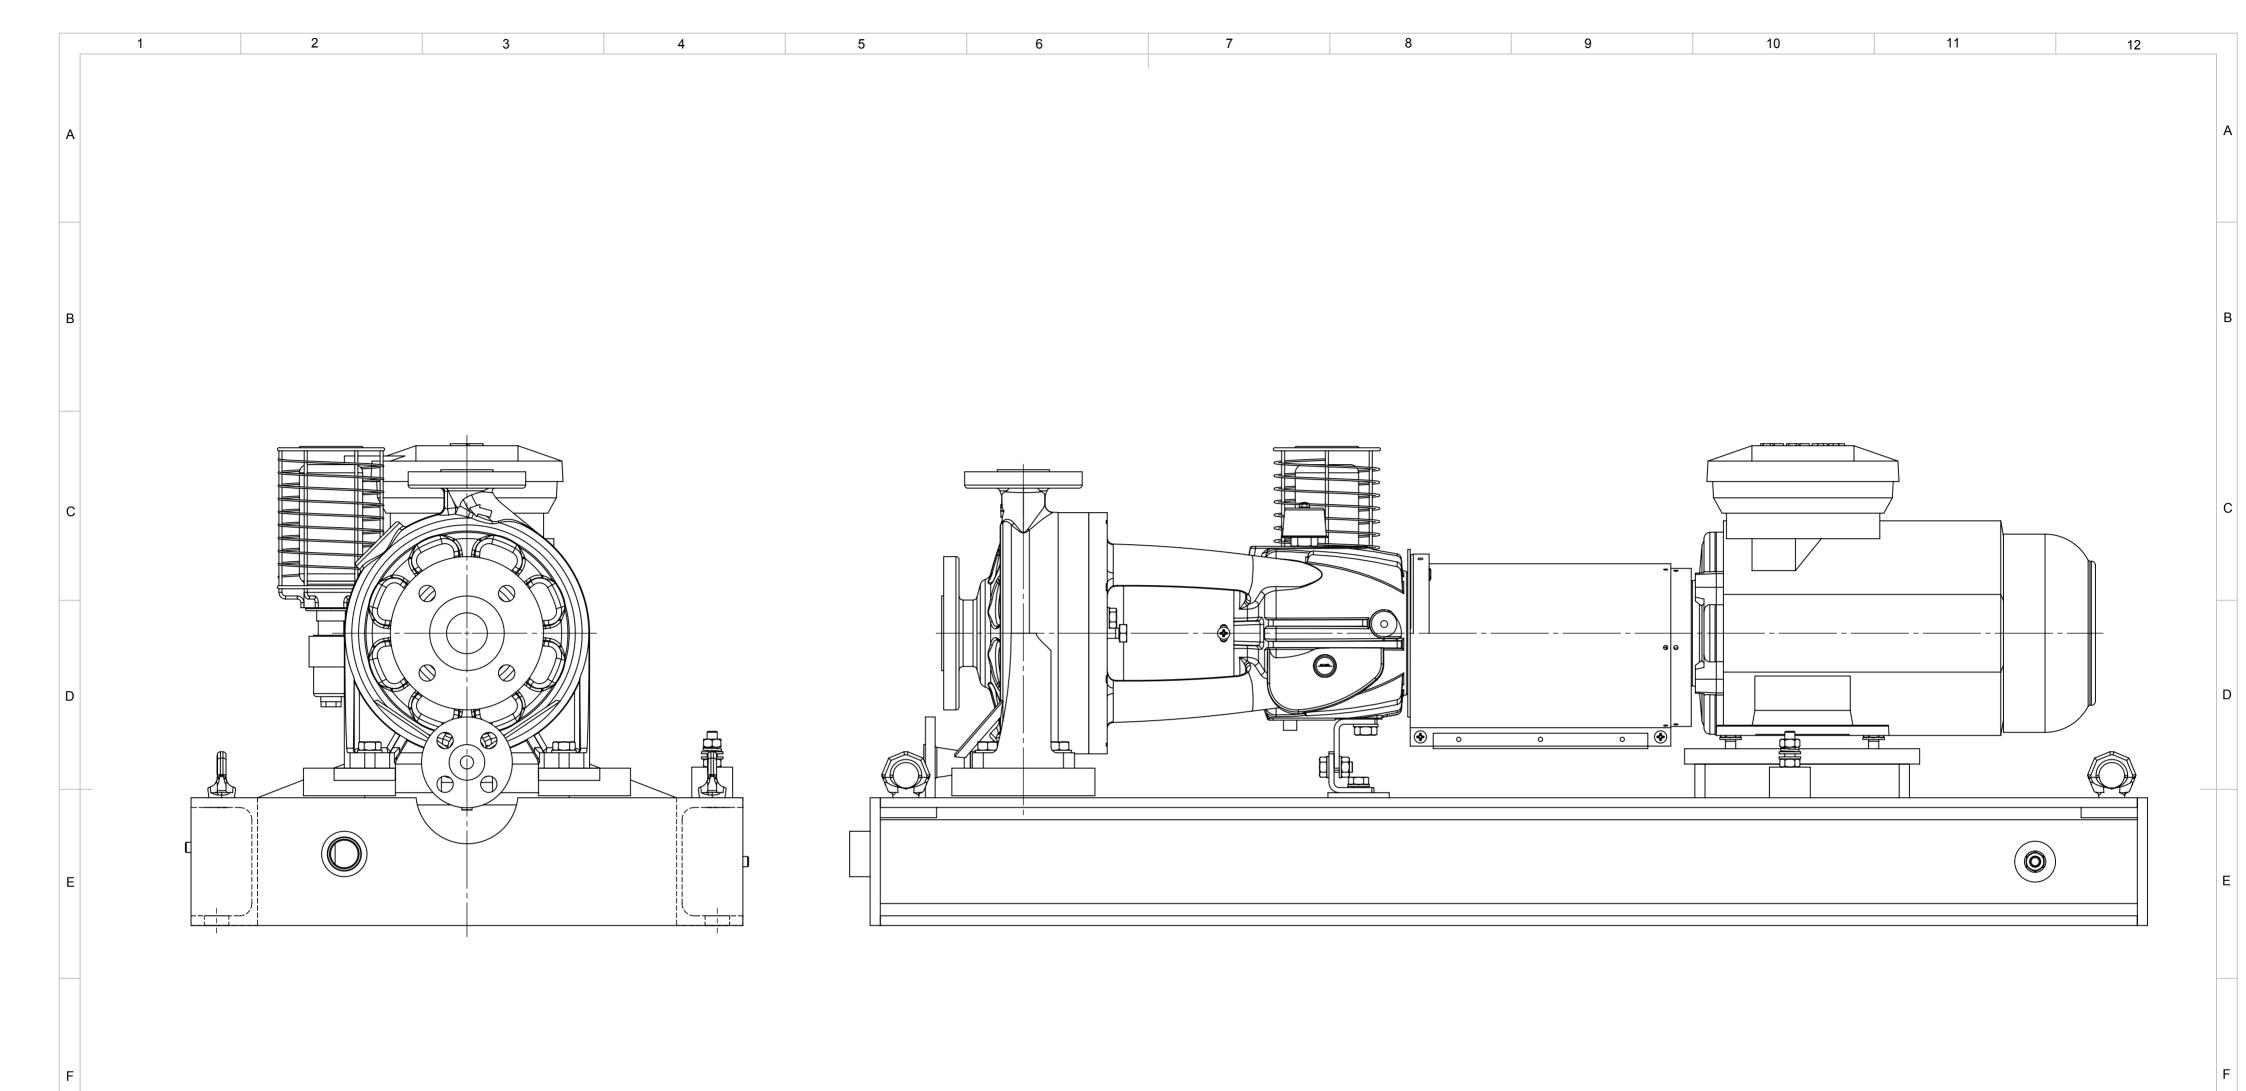

## TYPICAL ILLUSTRATION

For a fully dimensioned general arrangement drawing of any pump within our range please contact our sales team, detailing your requirements;

tel: +44 (0)1394 462 120 fax: +44 (0)1394 462 130 e-mail: enquiries@amarinth.com

GENERAL ARRANGEMENT TYPICAL 'B' SERIES LONG COUPLED PUMP

GAL-531995

ISSUE A SHT 1 OF 1

© AMARINTH LTD. 2017. THIS DRAWING IS THE PROPERTY OF AMARINTH LTD AND MUST NOT BE REPRODUCED OR DISCLOSED WITHOUT OUR PERMISSION IN WRITING. ALL RIGHTS ARE RESERVED.