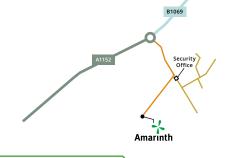

### On the business park

Just before the security office turn right. Amarinth is at the end of this road. Visitor parking is available to the left of the office in the compound.

What3Words: column.pines.drips Coordinates: 52.126539 N, 1.423509 E

**Please note:** If you are using a satellite navigation please turn into industrial estate as device may instruct you to go into the housing estate.