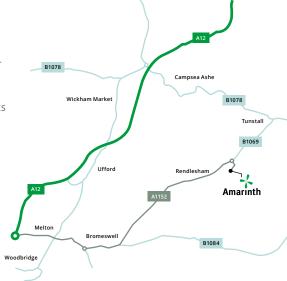

## From Ipswich

Once on the A14 eastbound, drive past Ipswich and continue over the Orwell Bridge. At the second junction after crossing the Orwell Bridge, turn left onto the A12, sign posted Lowestoft. Follow the A12 to Woodbridge and continue around the Woodbridge bypass still heading towards Lowestoft on the A12. You will pass a pair of Shell garages, one on either side of the carriageway.

At the next roundabout, turn right onto the A1152 and follow the road down the hill, over the traffic lights and then over the railway level crossing.

At the next roundabout take the first exit to continue on the A1152. After the British Larder Pub and Restaurant take the second left following A1152 signs to Snape & Rendlesham.

Pass through Eyke village and continue for approx 2 miles until you reach a roundabout where you will turn right onto Bentwaters Parks.

#### From Lowestoft

Follow the A12 to Wickham Market and take the exit left to Campsea Ashe sign posted B1078. Continue along this road until you reach a T-junction with the "Green Man" public house on your right. Turn right and continue along the B1069 until you reach a roundabout. At the roundabout turn left onto Bentwaters Parks.